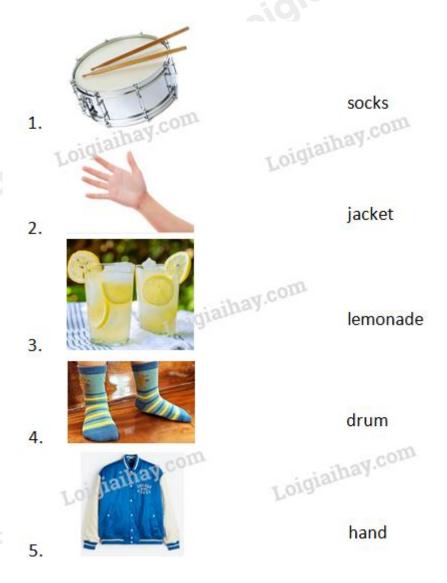

## ĐỀ KIỂM TRA CUỐI KÌ 2 – ĐỀ 3 MÔN: TIẾNG ANH 3 EXPLORE OUR WORLD

BIÊN SOẠN: BAN CHUYÊN MÔN LOIGIAIHAY.COM

#### I. Match.



#### II. Find ONE mistake in each sentence and correct.

- 1. Is you wearing a black hat?
- 2. Are you want a teddy bear?
- 3. There are some milkshake.
- 4. What your favorite food?
- 5. I don't not like apples.

### III. Choose the correct answer.

1. There is \_\_\_\_\_ rice.

# Loigiaihay.com A. a B. an C. some 2. \_\_\_\_ hands are small. A. Our B. We C. He 3. Is this your scarf? – No, it \_\_\_\_\_. A. is B. isn't C. are 4. His hair \_ \_\_\_\_ brown. A. is B. are C. do IV. Reorder the words to make correct sentences. 1. cookies/ are/ a/ There/ lot of 2. my/ That/ dress/ yellow/ is 3. hair/ has/ She/ straight

-----THE END-----

4. want/ you/ plane/ Do/ a