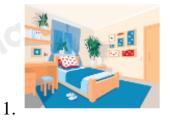

## Loigiaihay.com

# ĐỀ KIẾM TRA CUỐI KÌ 2 – ĐỀ 1 MÔN: TIẾNG ANH 2 FAMILY AND FRIENDS ➢ BIÊN SOẠN: BAN CHUYÊN MÔN LOIGIAIHAY.COM

### I. Look and complete the words.



### II. Look at the pictures and choose the correct sentences.



Where's your brother?

- A. He's in the bedroom.
- B. He's in the dining room.

## Loigiaihay.com



- A. My father goes to work by car.
- B. My sister goes to work by car.



- A. The dog is on the table.
- B. The dog is under the table.

#### III. Choose the correct answer.

- 1. Where \_\_\_\_\_\_ the bag? It's on the table.
- A. is
- B. are
- 2. \_\_\_\_\_ these her shoes? No, they aren't.
- A. Is
- B. Are
- 3. My brother \_\_\_\_\_ happy.
- A. is
- B. are
- 4. How \_\_\_\_\_\_ you? I'm very well. Thanks.
- A. is
- B. are
- 5. They \_\_\_\_\_ on the bed.
- A. is
- B. are

#### IV. Reorder these words to have correct sentences

- 1. under/ the/ It's/ seesaw
- 2. the/ balls/ I/ see/ can
- 3. school/ walk/ I/ to

------ THE END------