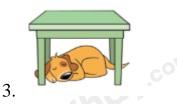

## Loigiaihay.com

# ĐỀ KIẾM TRA CUỐI KÌ 2 – ĐỀ 1 MÔN: TIẾNG ANH 2 FAMILY AND FRIENDS ➢ BIÊN SOẠN: BAN CHUYÊN MÔN LOIGIAIHAY.COM

### I. Look and complete the words.



### II. Look at the pictures and choose the correct sentences.



Where's your brother?

- A. He's in the bedroom.
- B. He's in the dining room.

## Loigiaihay.com



- A. My father goes to work by car.
- B. My sister goes to work by car.



- A. The dog is on the table.
- B. The dog is under the table.

#### III. Choose the correct answer.

- 1. Where \_\_\_\_\_\_ the bag? It's on the table.
- A. is
- B. are
- 2. \_\_\_\_\_ these her shoes? No, they aren't.
- A. Is
- B. Are
- 3. My brother \_\_\_\_\_ happy.
- A. is
- B. are
- 4. How \_\_\_\_\_\_ you? I'm very well. Thanks.
- A. is
- B. are
- 5. They \_\_\_\_\_ on the bed.
- A. is
- B. are

#### IV. Reorder these words to have correct sentences

- 1. under/ the/ It's/ seesaw
- 2. the/ balls/ I/ see/ can
- 3. school/ walk/ I/ to

------ THE END------