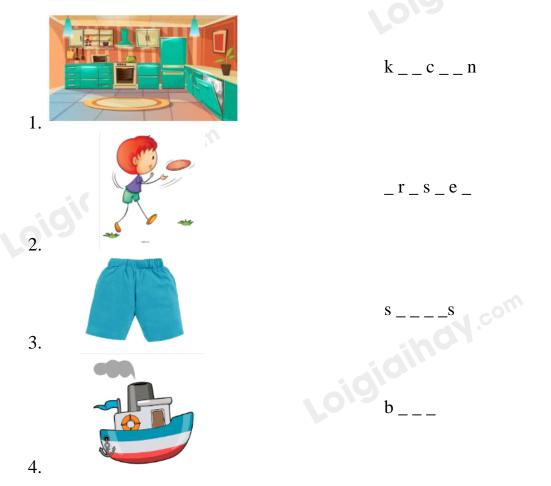

## Loigiaihay.com

# ĐỀ KIẾM TRA CUỐI KÌ 2 – ĐỀ 1 MÔN: TIẾNG ANH 2 FAMILY AND FRIENDS ➢ BIÊN SOẠN: BAN CHUYÊN MÔN LOIGIAIHAY.COM

### I. Look and complete the words.



### II. Look at the pictures and choose the correct sentences.



Where's your brother?

- A. He's in the bedroom.
- B. He's in the dining room.

## Loigiaihay.com



- A. My father goes to work by car.
- B. My sister goes to work by car.



- A. The dog is on the table.
- B. The dog is under the table.

#### III. Choose the correct answer.

- 1. Where \_\_\_\_\_\_ the bag? It's on the table.
- A. is
- B. are
- 2. \_\_\_\_\_ these her shoes? No, they aren't.
- A. Is
- B. Are
- 3. My brother \_\_\_\_\_ happy.
- A. is
- B. are
- 4. How \_\_\_\_\_\_ you? I'm very well. Thanks.
- A. is
- B. are
- 5. They \_\_\_\_\_ on the bed.
- A. is
- B. are

#### IV. Reorder these words to have correct sentences

- 1. under/ the/ It's/ seesaw
- 2. the/ balls/ I/ see/ can
- 3. school/ walk/ I/ to

------ T