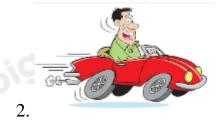

## Loigiaihay.com

# ĐỀ KIẾM TRA CUỐI KÌ 2 – ĐỀ 1 MÔN: TIẾNG ANH 2 FAMILY AND FRIENDS ➢ BIÊN SOẠN: BAN CHUYÊN MÔN LOIGIAIHAY.COM

### I. Look and complete the words.



### II. Look at the pictures and choose the correct sentences.



Where's your brother?

- A. He's in the bedroom.
- B. He's in the dining room.

## Loigiaihay.com



- A. My father goes to work by car.
- B. My sister goes to work by car.



- A. The dog is on the table.
- B. The dog is under the table.

#### III. Choose the correct answer.

- 1. Where \_\_\_\_\_\_ the bag? It's on the table.
- A. is
- B. are
- 2. \_\_\_\_\_ these her shoes? No, they aren't.
- A. Is
- B. Are
- 3. My brother \_\_\_\_\_ happy.
- A. is
- B. are
- 4. How \_\_\_\_\_\_ you? I'm very well. Thanks.
- A. is
- B. are
- 5. They \_\_\_\_\_ on the bed.
- A. is
- B. are

#### IV. Reorder these words to have correct sentences

- 1. under/ the/ It's/ seesaw
- 2. the/ balls/ I/ see/ can
- 3. school/ walk/ I/ to

------ THE END------