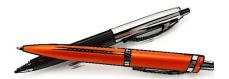

### I. Look, read and circle the correct sentences.

- A. Three pens
- B. Two pens

- A. He is doing a quiz.
- B. He is flying a kite.

- A. The cat is on the sofa.
- B. The cat is next to the sofa.

1

3.

- A. She likes singing.
- B. She likes swimming.