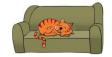

### I. Look, read and circle the correct sentences.

- A. Three pens
- B. Two pens

- A. He is doing a quiz.
- B. He is flying a kite.

- A. The cat is on the sofa.
- B. The cat is next to the sofa.

1

3.

- A. She likes singing.
- B. She likes swimming.