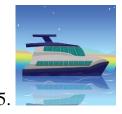

### ĐỀ KIỂM TRA CUỐI KÌ 2 – ĐỀ 1 MÔN: TIẾNG ANH 2 PHONICS SMART

## BIÊN SOẠN: BAN CHUYÊN MÔN LOIGIAIHAY.COM

### I. Look, read and circle the correct sentences.



- A. Three pens
- B. Two pens



- A. He is doing a quiz.
- B. He is flying a kite.



- A. The cat is on the sofa.
- B. The cat is next to the sofa.

1

3.

- A. She likes singing.
- B. She likes swimming.



- A. I have got a yacht.
- B. I have got a train.

#### II. Choose the correct answer.

- 1. There \_\_\_\_\_ ten chairs.
- A. are
- B. is
- 2. Let's \_\_\_\_\_.
- A. sing
- B. singing
- 3. The \_\_\_\_\_ are at the window.

# Loigiaihay.com

| A. dog                                            |
|---------------------------------------------------|
| B. kittens                                        |
| 4. I'd like a pink                                |
| A. dress                                          |
| B. shoes                                          |
| 5. This my birthday party.                        |
| A. is                                             |
| B. are                                            |
| III. Reorder the words to make correct sentences. |
| 1. legs/ The/