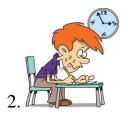

### I. Look, read and circle the correct sentences.

- A. Three pens
- B. Two pens

- A. He is doing a quiz.
- B. He is flying a kite.

- A. The cat is on the sofa.
- B. The cat is next to the sofa.

1

3.

- A. She likes singing.
- B. She likes swimming.