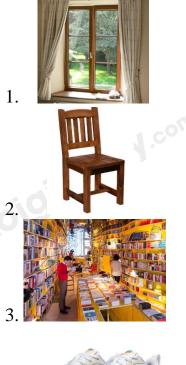

## ĐỀ KIẾM TRA CUỐI KÌ 2 – ĐỀ 3 MÔN: TIẾNG ANH 2 PHONICS SMART **₩ BIÊN SOẠN: BAN CHUYÊN MÔN LOIGIAIHAY.COM**

I. Look and match.

4.

5.

a. bookshop

b. zebra

c. chair

d. window

e. shoes

hat

lamns

**II. Read and complete the sentences. Use the available words.** 

are

is

like

|                                                   | arc       | 13 | пкс | nat | lamps |  |  |
|---------------------------------------------------|-----------|----|-----|-----|-------|--|--|
| 1. I running.                                     |           |    |     |     |       |  |  |
| 2. The are or                                     | the table | e. |     |     |       |  |  |
| 3. I'd like a yellow                              | ·         |    |     |     |       |  |  |
| 4. This my b                                      | rother.   |    |     |     |       |  |  |
| 5.Therefourt                                      | een duck  | s. |     |     |       |  |  |
| III. Reorder the words to make correct sentences. |           |    |     |     |       |  |  |
| 1. got/ cat/ a toy/ The / has                     |           |    |     |     |       |  |  |