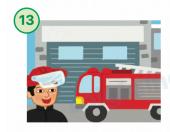

### V. Look and answer. There is one example.

**21.** Does your mom work in a store?

No, she doesn't. She is a teacher.

**22.** Does your grandpa work in a farm?

23. Does your brother work in an airport?

Truy cập https://loigiaihay.com/ để xem lời giải SGK, SBT, VBT từ lớp 1 - lớp 12 tất cả các môn

## Loigiaihay.com

| <b>24.</b> Does your sister wo | rk in a bank?    |
|--------------------------------|------------------|
|                                | ·                |
| <b>25.</b> Does your dad work  | x in a hospital? |
|                                | ·                |
|                                | THE END          |