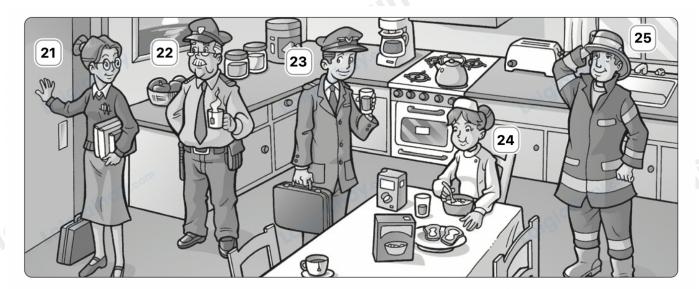

### V. Look and answer. There is one example.

**21.** Does your mom work in a store?

No, she doesn't. She is a teacher.

**22.** Does your grandpa work in a farm?

23. Does your brother work in an airport?

Truy cập https://loigiaihay.com/ để xem lời giải SGK, SBT, VBT từ lớp 1 - lớp 12 tất cả các môn

## Loigiaihay.com

| <b>24.</b> Does your sister wo | rk in a bank?    |
|--------------------------------|------------------|
|                                | ·                |
| <b>25.</b> Does your dad work  | x in a hospital? |
|                                | ·                |
|                                | THE END          |