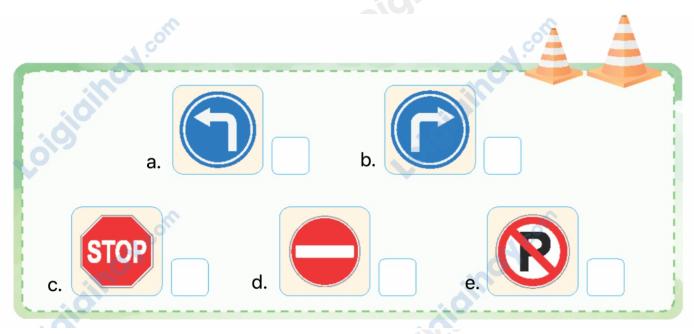

#### III. Choose the correct answer.

| 1. What does the mean? - It means "Stop". |
|-------------------------------------------|
| A. traffic lights                         |
| B. sign                                   |
| C. bus                                    |
| 2. Where's the library? - It's the studio |
| A. between                                |
| B. next                                   |
|                                           |

- B. next
- C. opposite
- 3. Does your teacher have straight hair? No, she